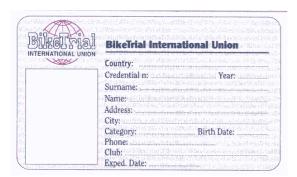

#### I. License carton

## VI. Numbering of the license from E.B.U.:

#### 036-60001 E =

o36 - Phone county code of the country where a rider is from (example Hungary)

6 - Last number of actual year (2006)

0001 - Serial numbering E - Issued by E.B.U.