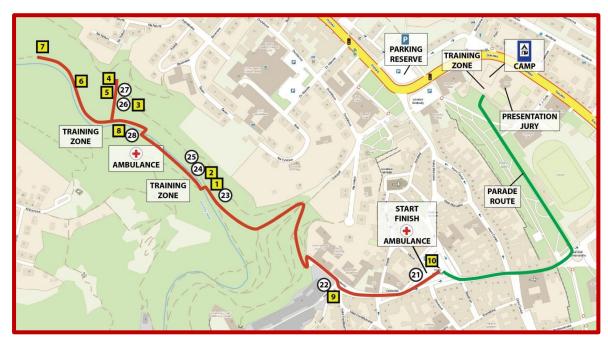

## 8. SECTION, TIME OF THE COMPETITON

To be completed late according to rules for 2014.

#### Riders of the categories Elite, Junior and Senior

10 Sections, 2 Rounds - time 360 minutes +

60 minutes penalized (1 penalty each 5 minutes)

## Riders of the categories Minime, Benjamin, Femine, Elite Femine, Poussin

8 Sections, 2 Rounds - time 320 minutes + 60 minutes penalized (1 penalty each 5 minutes)

**ATTENTION:** The track of the race is leaded on the border of National Park. There is forbidden to ride out of the marked track: of the race and out of section. The practice is possible in the training zone only!