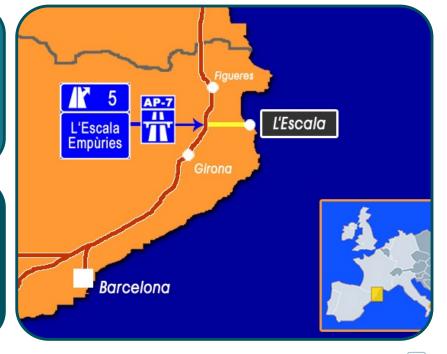

### **DISTANCE:**

From Barcelona Airport: 116 KM From Girona Airport: 55 km From Figueres Train Station: 28 km ACCES: Highway AP-7 gate 5 C-31 from Figueres. N-II and G-623 from Girona.